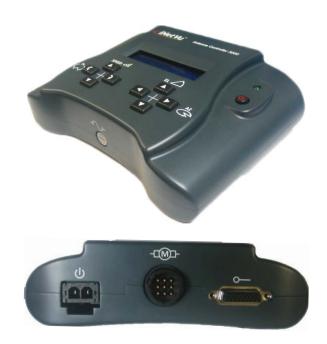

# Electrical

Power Input Motor Sensor

## Mechanical

Dimensions Weight

Standard Warranty: 2 years

Please Note: Motor and sensor cables are compatible with 7000 controller

500 gm

12 VDC @ 15Amp max.

DB-26, 15 ft sensor cable.

9 pin, 15 ft cable.